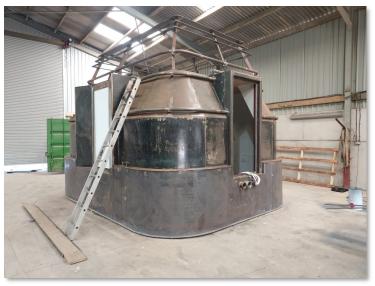

### London barge preparation and coating

**After** 

# This is a London barge, which will be used as a restaurant on the Thames in the future.

We cleaned the barge and coated it using Jotun Marathon 550 paint.

The paint is applied to unblasted steel, and is a two part polyamine and epoxy coating. Ideal for tidal or splash zones, and can be applied to carbon steel, galvanized steel, stainless steel and concrete substrates.