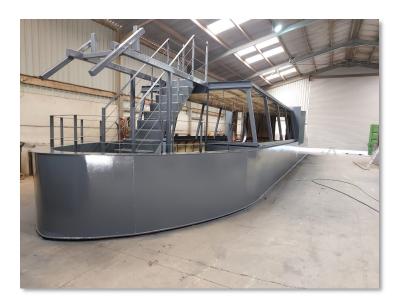

### London barge preparation and coating

**After** 

# This is a London barge, which will be used as a restaurant on the Thames in the future.

We cleaned the barge and coated it using Jotun Marathon 550 paint.

The paint is applied to unblasted steel, and is a two part polyamine and epoxy coating. Ideal for tidal or splash zones, and can be applied to carbon steel, galvanized steel, stainless steel and concrete substrates.